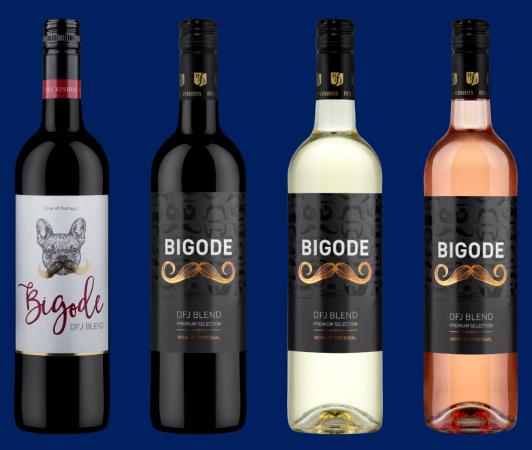

### BIGODE THE RED MOUSTACHE

PORTUGAL | LISBOA WINE REGION | 2020 | 12,5% CASTELÃO 20% | TINTA RORIZ 15% | TOURIGA NACIONAL 15% | CALADOC 20% ALICANTE BOUSCHET 15% | CABERNET SAUVIGNON 10% | PINOT NOIR 5%

BIGODE

GOLD

An everyday wine for all occasions and gastronomies, It's a fruited, smooth and tasty, multi award-winning red blend.

> TO BLEND VARIETALS CAN LEAD TO PERFECTION HELP AS WELL WHEN NATURE IS IRREGULAR.

### BIGODE THE WHITE MOUSTACHE

An everyday wine for all occasions and gastronomies, It's a fruited, smooth and tasty, white blend.

> TO BLEND VARIETALS CAN LEAD TO PERFECTION HELP AS WELL WHEN NATURE IS IRREGULAR.

#### THE PINK MOUSTACHE

PORTUGAL | LISBOA WINE REGION | 2021 | 12,0% CALADOC 50% | SHIRAZ 20% | CASTELÃO 20% | CABERNET SAUVIGNON 10%

BIGODE OFJ BLEND An everyday wine for all occasions and gastronomies, It's a fruited, smooth and tasty, rose blend.

> TO BLEND VARIETALS CAN LEAD TO PERFECTION HELP AS WELL WHEN NATURE IS IRREGULAR.

DFJ VINHOS | QUINTA FONTE BELA; 2070-681 VILA CHÃ DE OURIQUE - PORTUGAL T: +351 243704701 | F: +351 243704706 E: info@dfjvinhos.com | W: www.dfjvinhos.com