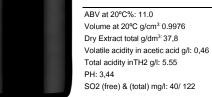

lassic fermentation method with destemming and pre fermentative skin contact followed of the application of dry yeasts. Fermentation up to 30° C in the first 2/3, and lowering down to 20° C during the last 1/3. During the whole fermentative process, pumping over 2 times per day, using each time half of the volume contained in the vat. After the alcoholic fermentation, the cap is plunged for 30 days, and during that period, extraction of the gentle tannins is conducted, along with the malolactic fermentation and the natural stabilization of the wine.

#### Winemaker tasting notes:

Bright ruby colour, and a fruity aroma with a touch of violets. In the tasting it's smooth, showing a delicious ripe red fruits flavour with notes of spices. The finish is intense, persistent and very pleasant.



Gross weight: 7.6 kg (6x75cl) or 15.2 kg (12x75cl) Case dimension: 330x235x155 or 310x235x340 Pallet Standard (1.0mx1.2m): 135 cases (6x75cl) or 68 cases (12x75cl) 15 cases/level x 9 levels or 17 cases/level x 4 levels Euro Pallet (0.80mx1.2m): 96 cases (6x75cl) or 48 cases (12x75cl) 12 cases/level x 8 levels or 12 cases/level x 4 levels Full FCL 20'= 2400 cases (on the floor), 10 STD pallet or 11 Euro-pallets Bottle Bar code (EAN13): 560 0312 19278 0 Case Bar Code (ITF14): (6x 75cl): 1 560 0312 19278 4 FCL 1x20' = 2500 cases 6 or 1250 cases 12 / 11 Euro-pallets / 10 Standard pallets









The New Portugal